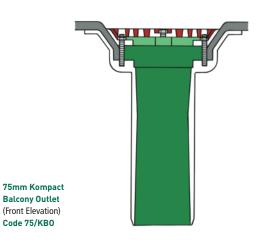

50mm Kompact Balcony Outlet (Side Elevation) Code 50/KB0

50mm Kompact **Balcony Outlet** (Front Elevation) Code 50/KBO

75mm Kompact **Balcony Outlet** (Side Elevation) Code 75/KBO

**Balcony Outlet** (Front Elevation) Code 75/KBO

All drawings above are shown 1:5 scale