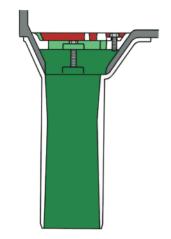

50mm Kompact Balcony Outlet (Side Elevation) Code 50/KB0

50mm Kompact **Balcony Outlet** (Front Elevation) Code 50/KBO

75mm Kompact **Balcony Outlet** (Side Elevation) Code 75/KBO

**Balcony Outlet** (Front Elevation) Code 75/KBO

All drawings above are shown 1:5 scale