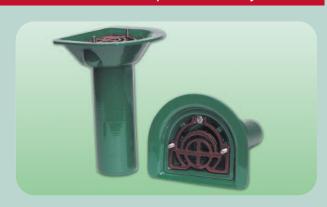

## Kompact Balcony Outlets

Offering all the benefits of our standard Balcony Outlets, the Caroflow Kompact Balcony outlet is sized to allow easier, less 'destructive', installation in refurbishment as well as new Balcony installations.

It will still allow various sizes of pipework to drain into the outlet from upper levels.

Available in either LM6 Aluminium Silicon casting alloy to BS EN 1706:2010 for most roof finishes or in leaded gunmetal to BS EN 1982:2008 for use with lead or copper-clad roofs or for connection to copper pipework.