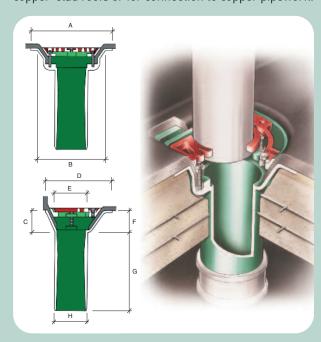

| Order Code      | 50/KB0 | 75/KB0 |
|-----------------|--------|--------|
| Pipe size (nom) | 50     | 75     |
| А               | 210    | 210    |
| В               | 175    | 175    |
| С               | 55     | 55     |
| D               | 170    | 170    |
| Е               | 110    | 110    |
| F               | 55     | 55     |
| G               | 220    | 220    |
| Н               | 60     | 83     |

50mm Kompact Balcony Outlet (Side Elevation) Code 50/KB0

50mm Kompact **Balcony Outlet** (Front Elevation) Code 50/KBO

75mm Kompact **Balcony Outlet** (Side Elevation) Code 75/KBO

**Balcony Outlet** (Front Elevation) Code 75/KBO

All drawings above are shown 1:5 scale