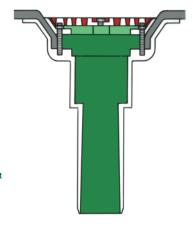

## Kompact Balcony Outlets

Offering all the benefits of our standard Balcony Outlets, the Caroflow Kompact Balcony outlet is sized to allow easier, less 'destructive', installation in refurbishment as well as new Balcony installations.

It will still allow various sizes of pipework to drain into the outlet from upper levels.

Available in either LM6 Aluminium Silicon casting alloy to BS EN 1706:2010 for most roof finishes or in leaded gunmetal to BS EN 1982:2008 for use with lead or copper-clad roofs or for connection to copper pipework.