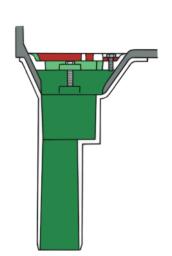

## Kompact Balcony Outlets

Offering all the benefits of our standard Balcony Outlets, the Caroflow Kompact Balcony outlet is sized to allow easier, less 'destructive', installation in refurbishment as well as new Balcony installations.

It will still allow various sizes of pipework to drain into the outlet from upper levels.

Available in either LM6 Aluminium Silicon casting alloy to BS EN 1706:2010 for most roof finishes or in leaded gunmetal to BS EN 1982:2008 for use with lead or copper-clad roofs or for connection to copper pipework.