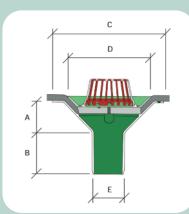

| Order Code      | 50/VS | 75VS | 100/VS | 150/VS |
|-----------------|-------|------|--------|--------|
| Pipe size (nom) | 50    | 75   | 100    | 150    |
| А               | 92    | 92   | 110    | 85     |
| В               | 108   | 108  | 135    | 160    |
| С               | 300   | 300  | 380    | 380    |
| D               | 250   | 250  | 305    | 305    |
| E               | 60    | 83   | 110    | 160    |