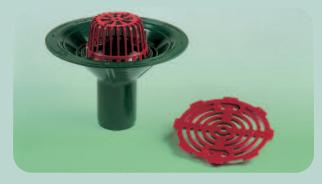

## Vertical Spigot Outlets

**Caroflow** Vertical Spigot roof outlets are available in either LM6 Aluminium Silicon casting alloy to BS EN 1706:2010 for most roof finishes or in leaded gunmetal to BS EN 1982:2008 for use with lead or copper-clad roofs or for connection to copper pipework. Foam insulation coating can be applied to both aluminium and gunmetal vertical spigot outlets for 'warm-roof' installation.

## **Example specification**

100mm nominal bore CAROFLOW Vertical Spigot aluminium (or leaded gunmetal) rainwater outlet with domical grating Code 100/VS (100/VS/F for flat grate option) as manufactured by Caroflow Limited Tel: 01763 244446.