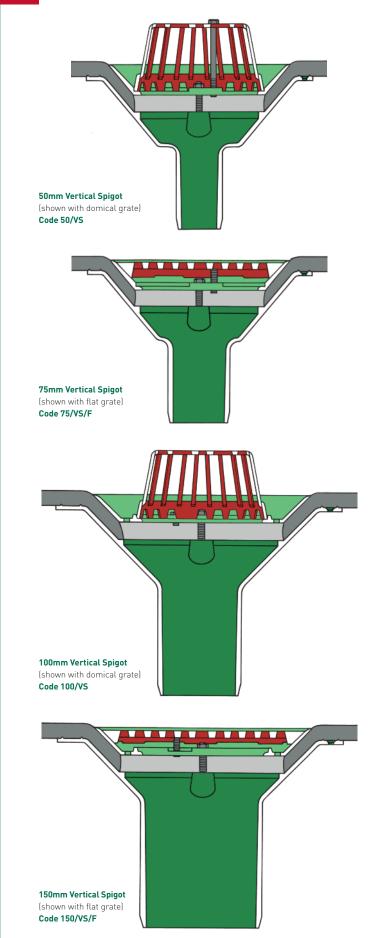

| Order Code      | 50/VS | 75VS | 100/VS | 150/VS |
|-----------------|-------|------|--------|--------|
| Pipe size (nom) | 50    | 75   | 100    | 150    |
| А               | 92    | 92   | 110    | 85     |
| В               | 108   | 108  | 135    | 160    |
| С               | 300   | 300  | 380    | 380    |
| D               | 250   | 250  | 305    | 305    |
| E               | 60    | 83   | 110    | 160    |

All drawings above are shown 1:5 scale