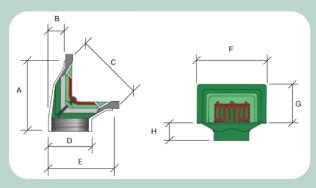

| Order Code      | 50/TW | 75/TW | 100/TW | 150/TW |
|-----------------|-------|-------|--------|--------|
| Pipe size (nom) | 50    | 75    | 100    | 150    |
| А               | 213   | 213   | 213    | 278    |
| В               | 50    | 50    | 50     | 50     |
| С               | 202   | 202   | 202    | 290    |
| D               | 76    | 105   | 130    | 181    |
| Е               | 193   | 193   | 193    | 250    |
| F               | 255   | 255   | 255    | 316    |
| G               | 143   | 143   | 143    | 200    |
| Н               | 70    | 70    | 70     | 73     |