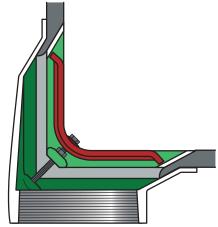

## Two Way Outlets

**Caroflow** Two Way Threaded roof outlets are designed for use at the intersection of horizontal and vertical surfaces, i.e. a balcony and parapet wall, and can be used to drain off vertically or horizontally. Available in either LM6 Aluminium Silicon casting alloy to BS EN 1706:2010 for most roof finishes or in leaded gunmetal to BS EN 1982:2008 for use with lead or copper-clad roofs or for connection to copper pipework. They are female parallel threaded to BS21:1985

Suitable for connection to:

- Screw Threaded Steel
- PVC (with Caroflow Threaded adaptors see page 17)
- Aluminium (with Caroflow Threaded adaptors see page 17)
- Cast Iron (with Caroflow Threaded adaptors see page 17)
- Copper (Gunmetal only)