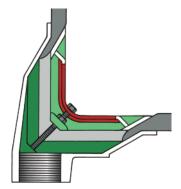

## Two Way Outlets

**Caroflow** Two Way Threaded roof outlets are designed for use at the intersection of horizontal and vertical surfaces, i.e. a balcony and parapet wall, and can be used to drain off vertically or horizontally. Available in either LM6 Aluminium Silicon casting alloy to BS EN 1706:2010 for most roof finishes or in leaded gunmetal to BS EN 1982:2008 for use with lead or copper-clad roofs or for connection to copper pipework. They are female parallel threaded to BS21:1985