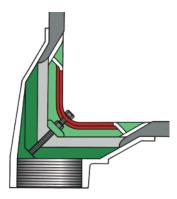

## Two Way Outlets

**Caroflow** Two Way Threaded roof outlets are designed for use at the intersection of horizontal and vertical surfaces, i.e. a balcony and parapet wall, and can be used to drain off vertically or horizontally. Available in either LM6 Aluminium Silicon casting alloy to BS EN 1706:2010 for most roof finishes or in leaded gunmetal to BS EN 1982:2008 for use with lead or copper-clad roofs or for connection to copper pipework. They are female parallel threaded to BS21:1985

Suitable for connection to:

- Screw Threaded Steel
- PVC (with Caroflow Threaded adaptors see page 17)
- Aluminium (with Caroflow Threaded adaptors see page 17)
- Cast Iron (with Caroflow Threaded adaptors see page 17)
- Copper (Gunmetal only)