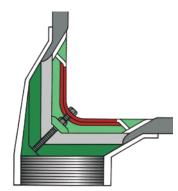

## Two Way Outlets

**Caroflow** Two Way Threaded roof outlets are designed for use at the intersection of horizontal and vertical surfaces, i.e. a balcony and parapet wall, and can be used to drain off vertically or horizontally. Available in either LM6 Aluminium Silicon casting alloy to BS EN 1706:2010 for most roof finishes or in leaded gunmetal to BS EN 1982:2008 for use with lead or copper-clad roofs or for connection to copper pipework. They are female parallel threaded to BS21:1985

Suitable for connection to:

- Screw Threaded Steel
- PVC (with Caroflow Threaded adaptors see page 17)
- Aluminium (with Caroflow Threaded adaptors see page 17)
- Cast Iron (with Caroflow Threaded adaptors see page 17)
- Copper (Gunmetal only)