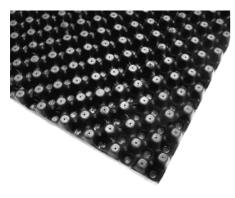

#### **Technical Data**

Floradrain® FD 25-E

Drainage and water storage element of thermoformed recycled polyolefin.

Material:

Colour:

Height:

Weight:

Polyolefin, mainly PE
dark grey
ca. 25 mm
ca. 1.6 kg/m²

 $\begin{array}{lll} \mbox{Diffusion opening:} & \mbox{ca. 2 mm} \\ \mbox{Water storage capacity:} & \mbox{ca. 3 l/m}^2 \\ \mbox{Filling volume:} & \mbox{ca. 10 l/m}^2 \end{array}$ 

Max. compressive strength (without filling): ca. 270 kN/m<sup>2</sup>

In-plane water flow capacity (EN ISO 12958):

roof slope 1 %:

roof slope 2 %:

roof slope 3 %:

Ca. 0.59 I/(s·m)

ca. 0.85 I/(s·m)

ca. 1.05 I/(s·m)

Dimensions: