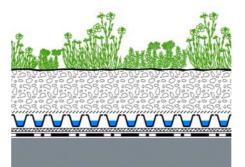

### Application Example

"Extensive Green Roof Type Rockery Type Plants according to ETA-13/0668"

Plant layer "Rockery Type Plants"

System Substrate "Rockery Type Plants"

Filter Sheet SF

Floradrain® FD 25-E

Protection Mat SSM 45

Roof construction with root resistant waterproofing